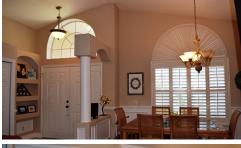

\$ 184,900

Entering thru Double Doors you look thru the Great Room and out the Triple Pocket Sliders to the rear Paved Lanai, Paved Deck and Wood Fenced back yard! Tile and Laminate Flooring, Lace Volume Ceilings, Built In Shelving, Plant Ledges are thru out the home...Chair Railing with Decorative Trim Molding and Plantation Shutters through out the main living area! Kitchen offers Designer White Cabinetry, Granite Counter Tops, SS Appliances, Eyeball Lighting with Breakfast Bar open to Great Room. Master Bath has Double Vanity w/Solid Surface Counters, Garden Tub, Separate Large Shower and Water Closet Room. Guest Bath for future pool use has Solid Surface Top with Wood Cabinet and Combo Tub/Shower. Inside Laundry Room has a bump out for small MUD area. WON'T LAST, CALL QUICK!