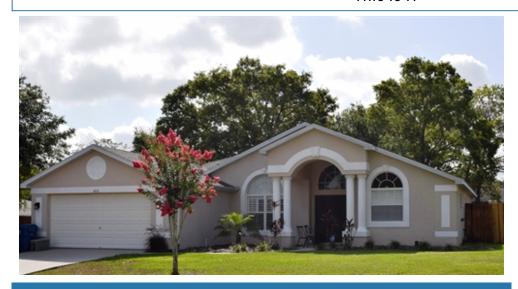

## 4016 Everett Avenue, Spring Hill, FL 34609

» Beds: 3 | Baths: 2 Full

» MLS #: 2201851

» Single Family | 1,664 ft<sup>2</sup>

» \*Volume Ceilings, Tile, Laminate throughout Home

» \*Kitchen has Decorator Cabinets, Granite Counters, SS appliances

\$ 184,900

Entering thru Double Doors you look thru the Great Room and out the Triple Pocket Sliders to the rear Paved Lanai, Paved Deck and Wood Fenced back yard! Tile and Laminate Flooring, Lace Volume Ceilings, Built In Shelving, Plant Ledges are thru out the home...Chair Railing with Decorative Trim Molding and Plantation Shutters through out the main living area! Kitchen offers Designer White Cabinetry, Granite Counter Tops, SS Appliances, Eyeball Lighting with Breakfast Bar open to Great Room. Master Bath has Double Vanity w/Solid Surface Counters, Garden Tub, Separate Large Shower and Water Closet Room. Guest Bath for future pool use has Solid Surface Top with Wood Cabinet and Combo Tub/Shower. Inside Laundry Room has a bump out for small MUD area. WON'T LAST, CALL QUICK!