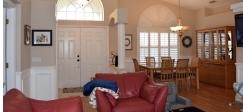

\$ 184,900

Entering thru Double Doors you look thru the Great Room and out the Triple Pocket Sliders to the rear Paved Lanai, Paved Deck and Wood Fenced back yard! Tile and Laminate Flooring, Lace Volume Ceilings, Built In Shelving, Plant Ledges are thru out the home...Chair Railing with Decorative Trim Molding and Plantation Shutters through out the main living area! Kitchen offers Designer White Cabinetry, Granite Counter Tops, SS Appliances, Eyeball Lighting with Breakfast Bar open to Great Room. Master Bath has Double Vanity w/Solid Surface Counters, Garden Tub, Separate Large Shower and Water Closet Room. Guest Bath for future pool use has Solid Surface Top with Wood Cabinet and Combo Tub/Shower. Inside Laundry Room has a bump out for small MUD area. WON'T LAST, CALL QUICK!