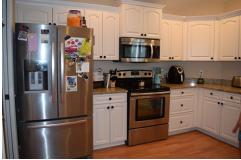

## 4016 Everett Avenue, Spring Hill, FL 34609

» Beds: 3 | Baths: 2 Full

» MLS #: 2201851

» Single Family | 1,664 ft<sup>2</sup>

» \*Volume Ceilings, Tile, Laminate throughout Home

» \*Kitchen has Decorator Cabinets, Granite Counters, SS appliances

\$ 184,900

Entering thru Double Doors you look thru the Great Room and out the Triple Pocket Sliders to the rear Paved Lanai, Paved Deck and Wood Fenced back yard! Tile and Laminate Flooring, Lace Volume Ceilings, Built In Shelving, Plant Ledges are thru out the home...Chair Railing with Decorative Trim Molding and Plantation Shutters through out the main living area! Kitchen offers Designer White Cabinetry, Granite Counter Tops, SS Appliances, Eyeball Lighting with Breakfast Bar open to Great Room. Master Bath has Double Vanity w/Solid Surface Counters, Garden Tub, Separate Large Shower and Water Closet Room. Guest Bath for future pool use has Solid Surface Top with Wood Cabinet and Combo Tub/Shower. Inside Laundry Room has a bump out for small MUD area. WON'T LAST, CALL QUICK!