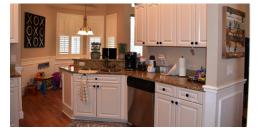

## 4016 Everett Avenue, Spring Hill, FL 34609

» Beds: 3 | Baths: 2 Full

» MLS #: 2201851

» Single Family | 1,664 ft<sup>2</sup>

» \*Volume Ceilings, Tile, Laminate throughout Home

» \*Kitchen has Decorator Cabinets, Granite Counters, SS appliances

\$ 184,900

Entering thru Double Doors you look thru the Great Room and out the Triple Pocket Sliders to the rear Paved Lanai, Paved Deck and Wood Fenced back yard! Tile and Laminate Flooring, Lace Volume Ceilings, Built In Shelving, Plant Ledges are thru out the home...Chair Railing with Decorative Trim Molding and Plantation Shutters through out the main living area! Kitchen offers Designer White Cabinetry, Granite Counter Tops, SS Appliances, Eyeball Lighting with Breakfast Bar open to Great Room. Master Bath has Double Vanity w/Solid Surface Counters, Garden Tub, Separate Large Shower and Water Closet Room. Guest Bath for future pool use has Solid Surface Top with Wood Cabinet and Combo Tub/Shower. Inside Laundry Room has a bump out for small MUD area. WON'T LAST, CALL QUICK!